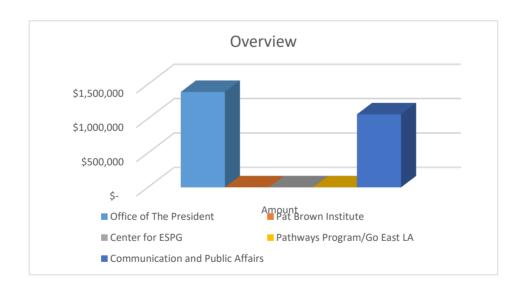

#### 2023-2024 RESOURCE ALLOCATION PRESIDENT'S AREA

Office of the President 105000 (0601) 2022-23 Base 2022-23 Salary Incr. 2023-24 Base 2023-24 Base Adj. 2023-24 RAP 3 2023-24 Adj. Base FUNDS **FUNDS** FUNDS **FUNDS** FUNDS **FUNDS** SALARIES & WAGES: Faculty \$1,325,186 \$154,952 \$1,480,138 (\$216,252) Non-Faculty \$1,263,886 **Faculty Promotion** Work Study On/Off Campus TOTAL SALARIES & WAGES: \$1,325,186 \$154,952 \$1,480,138 \$0 (\$216,252) \$1,263,886 OPERATING EXPENSE & EQUIPMENT: Supplies & Services \$121,044 \$121,044 \$121,044 4,026 4,026 Equipment 4,026 Miscellaneous Enrollment Reserve Unmet Budget Needs Operating Transfers University Reserve TOTAL OPERATING EXPENSE & EQUIPMENT: \$125,070 \$0 \$125,070 \$0 \$0 \$125,070 \$0 TOTAL \$1,450,256 \$154,952 \$1,605,208 (\$216,252) \$1,388,956

## 2023-2024 RESOURCE ALLOCATION PRESIDENT'S AREA

105003 Pat Brown Institute

|                                      | 2022-23 Base | 2022-23 Salary Incr. | 2023-24 Base | 2023-24 Base Adj. | 2023-24 RAP 3 | 2023-24 Adj. Base |
|--------------------------------------|--------------|----------------------|--------------|-------------------|---------------|-------------------|
|                                      | FUNDS        | FUNDS                | FUNDS        | FUNDS             | FUNDS         | FUNDS             |
|                                      |              |                      |              |                   |               |                   |
| SALARIES & WAGES:                    |              |                      |              |                   |               |                   |
| Faculty                              |              |                      |              |                   |               |                   |
| Non-Faculty                          | \$334,881    | \$15,576             | \$350,457    |                   | (\$350,457)   |                   |
| Faculty Promotion                    |              |                      |              |                   |               |                   |
| Work Study On/Off Campus             |              |                      |              |                   |               |                   |
| TOTAL SALARIES & WAGES:              | \$334,881    | \$15,576             | \$350,457    | \$0               | (\$350,457)   | \$0               |
|                                      |              |                      |              |                   |               |                   |
| OPERATING EXPENSE & EQUIPMENT:       |              |                      |              |                   |               |                   |
| Supplies & Services                  | \$7,000      |                      | \$7,000      |                   | (\$7,000)     |                   |
| Equipment                            |              |                      |              |                   |               |                   |
| Miscellaneous                        |              |                      |              |                   |               |                   |
| Enrollment Reserve                   |              |                      |              |                   |               |                   |
| Unmet Budget Needs                   |              |                      |              |                   |               |                   |
| Operating Transfers                  |              |                      |              |                   |               |                   |
| University Reserve                   |              |                      |              |                   |               |                   |
| TOTAL OPERATING EXPENSE & EQUIPMENT: | \$7,000      | \$0                  | \$7,000      | \$0               | (\$7,000)     | \$0               |
| TOTAL                                | \$341,881    | \$15,576             | \$357,457    | \$0               | (\$357,457)   | \$0               |

## 2023-2024 RESOURCE ALLOCATION PRESIDENT'S AREA

105004 Center for ESPG

|                                      | 2022-23 Base | 2022-23 Salary Incr. | 2023-24 Base | 2023-24 Base Adj. | 2023-24 RAP 3 | 2023-24 Adj. Base |
|--------------------------------------|--------------|----------------------|--------------|-------------------|---------------|-------------------|
|                                      | FUNDS        | FUNDS                | FUNDS        | FUNDS             | FUNDS         | FUNDS             |
|                                      |              |                      |              |                   |               |                   |
| SALARIES & WAGES:                    |              |                      |              |                   |               |                   |
| Faculty                              |              |                      |              |                   |               |                   |
| Non-Faculty                          | \$371,207    | \$19,236             | \$390,443    |                   | (\$390,443)   |                   |
| Faculty Promotion                    |              |                      |              |                   |               |                   |
| Work Study On/Off Campus             |              |                      |              |                   |               |                   |
| TOTAL SALARIES & WAGES:              | \$371,207    | \$19,236             | \$390,443    | \$0               | (\$390,443)   | \$0               |
|                                      |              |                      |              |                   |               |                   |
| OPERATING EXPENSE & EQUIPMENT:       |              |                      |              |                   |               |                   |
| Supplies & Services                  | \$98,263     |                      | \$98,263     |                   | (\$98,263)    |                   |
| Equipment                            |              |                      |              |                   |               |                   |
| Miscellaneous                        |              |                      |              |                   |               |                   |
| Enrollment Reserve                   |              |                      |              |                   |               |                   |
| Unmet Budget Needs                   |              |                      |              |                   |               |                   |
| Operating Transfers                  |              |                      |              |                   |               |                   |
| University Reserve                   |              |                      |              |                   |               |                   |
| TOTAL OPERATING EXPENSE & EQUIPMENT: | \$98,263     | \$0                  | \$98,263     | \$0               | (\$98,263)    | \$0               |
| TOTAL                                | \$469,470    | \$19,236             | \$488,706    | \$0               | (\$488,706)   | \$0               |

# 2023-2024 RESOURCE ALLOCATION PRESIDENT'S AREA

105005

Pathways
Program/Go East LA

|                                      | 2022-23 Base | 2022-23 Salary Incr. | 2023-24 Base | 2023-24 Base Adj. | 2023-24 RAP 3 | 2023-24 Adj. Base |
|--------------------------------------|--------------|----------------------|--------------|-------------------|---------------|-------------------|
|                                      | FUNDS        | FUNDS                | FUNDS        | FUNDS             | FUNDS         | FUNDS             |
|                                      |              |                      |              |                   |               |                   |
| SALARIES & WAGES:                    |              |                      |              |                   |               |                   |
| Faculty                              |              |                      |              |                   |               |                   |
| Non-Faculty                          | \$130,272    | \$8,652              | \$138,924    |                   | (\$138,924)   |                   |
| Faculty Promotion                    |              |                      |              |                   |               |                   |
| Work Study On/Off Campus             |              |                      |              |                   |               |                   |
| TOTAL SALARIES & WAGES:              | \$130,272    | \$8,652              | \$138,924    | \$0               | (\$138,924)   | \$0               |
|                                      |              |                      |              |                   |               |                   |
| OPERATING EXPENSE & EQUIPMENT:       |              |                      |              |                   |               |                   |
| Supplies & Services                  | \$60,000     |                      | \$60,000     |                   | (\$60,000)    |                   |
| Equipment                            |              |                      |              |                   |               |                   |
| Miscellaneous                        |              |                      |              |                   |               |                   |
| Enrollment Reserve                   |              |                      |              |                   |               |                   |
| Unmet Budget Needs                   |              |                      |              |                   |               |                   |
| Operating Transfers                  |              |                      |              |                   |               |                   |
| University Reserve                   |              |                      |              |                   |               |                   |
| TOTAL OPERATING EXPENSE & EQUIPMENT: | \$60,000     | \$0                  | \$60,000     | \$0               | (\$60,000)    | \$0               |
| TOTAL                                | \$190,272    | \$8,652              | \$198,924    | \$0               | (\$198,924)   | \$0               |

#### Communications and

| 101000                               |              |                      |              |                   |               | Public Affairs    |
|--------------------------------------|--------------|----------------------|--------------|-------------------|---------------|-------------------|
|                                      | 2022-23 Base | 2022-23 Salary Incr. | 2023-24 Base | 2023-24 Base Adj. | 2023-24 RAP 3 | 2023-24 Adj. Base |
|                                      | FUNDS        | FUNDS                | FUNDS        | FUNDS             | FUNDS         | FUNDS             |
| SALARIES & WAGES:                    |              |                      |              |                   |               |                   |
| Faculty                              |              |                      |              |                   |               |                   |
| Non-Faculty                          |              |                      |              |                   | \$847,686     | \$847,686         |
| Faculty Promotion                    |              |                      |              |                   |               |                   |
| Work Study On/Off Campus             |              |                      |              |                   |               |                   |
| TOTAL SALARIES & WAGES:              | \$0          | \$0                  | \$0          | \$0               | \$847,686     | \$847,686         |
| OPERATING EXPENSE & EQUIPMENT:       |              |                      |              |                   |               |                   |
| Supplies & Services                  |              |                      |              |                   | \$209,570     | \$209,570         |
| Equipment                            |              |                      |              |                   | 5,649         | 5,649             |
| Miscellaneous                        |              |                      |              |                   |               |                   |
| Enrollment Reserve                   |              |                      |              |                   |               |                   |
| Unmet Budget Needs                   |              |                      |              |                   |               |                   |
| Operating Transfers                  |              |                      |              |                   |               |                   |
| University Reserve                   |              |                      |              |                   |               |                   |
| TOTAL OPERATING EXPENSE & EQUIPMENT: | \$0          | \$0                  | \$0          | \$0               | \$215,219     | \$215,219         |
| TOTAL                                | \$0          | \$0                  | \$0          | \$0               | \$1,062,905   | \$1,062,905       |