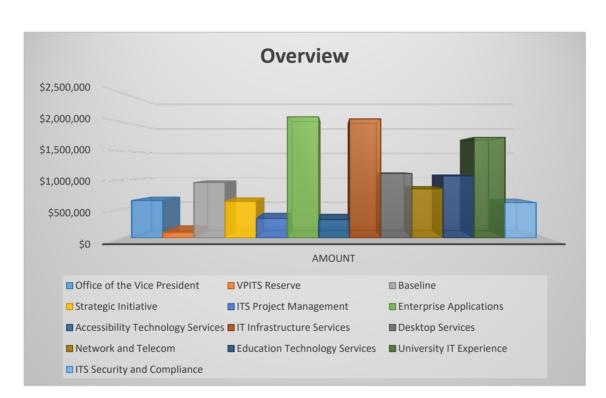

| 300000 (0601)                        |                       |                               |                       |                            |                        | Office of the Vice<br>President |
|--------------------------------------|-----------------------|-------------------------------|-----------------------|----------------------------|------------------------|---------------------------------|
| · · · ·                              | 2022-23 Base<br>FUNDS | 2022-23 Salary Incr.<br>FUNDS | 2023-24 Base<br>FUNDS | 2023-24 Base Adj.<br>FUNDS | 2023-24 RAP 3<br>FUNDS | 2023-24 Adj. Base<br>FUNDS      |
| SALARIES & WAGES:                    |                       |                               |                       |                            |                        |                                 |
| Faculty                              |                       |                               |                       |                            |                        |                                 |
| Non-Faculty                          | \$412,256             | \$22,056                      | \$434,312             |                            | \$54,600               | \$488,912                       |
| Faculty Promotion                    |                       |                               |                       |                            |                        |                                 |
| Work Study On/Off Campus             |                       |                               |                       |                            |                        |                                 |
| TOTAL SALARIES & WAGES:              | \$412,256             | \$22,056                      | \$434,312             | \$0                        | \$54,600               | \$488,912                       |
| OPERATING EXPENSE & EQUIPMENT:       |                       |                               |                       |                            |                        |                                 |
| Supplies & Services                  | \$154,880             |                               | \$154,880             |                            |                        | \$154,880                       |
| Equipment                            |                       |                               |                       |                            |                        |                                 |
| Miscellaneous                        |                       |                               |                       |                            |                        |                                 |
| IRT SIMS Distribution                |                       |                               |                       |                            |                        |                                 |
| Unmet Budget Needs                   |                       |                               |                       |                            |                        |                                 |
| Permanent Technology Allocation      |                       |                               |                       |                            |                        |                                 |
| Health Center Fees Realignment       |                       |                               |                       |                            |                        |                                 |
| TOTAL OPERATING EXPENSE & EQUIPMENT: | \$154,880             | \$0                           | \$154,880             | \$0                        | \$0                    | \$154,880                       |
| TOTAL                                | \$567,136             | \$22,056                      | \$589,192             | \$0                        | \$54,600               | \$643,792                       |

| 300010 (0601)                        |              |                      |              |                   |               | <b>VPITS Reserve</b> |
|--------------------------------------|--------------|----------------------|--------------|-------------------|---------------|----------------------|
|                                      | 2022-23 Base | 2022-23 Salary Incr. | 2023-24 Base | 2023-24 Base Adj. | 2023-24 RAP 3 | 2023-24 Adj. Base    |
|                                      | FUNDS        | FUNDS                | FUNDS        | FUNDS             | FUNDS         | FUNDS                |
| SALARIES & WAGES:                    |              |                      |              |                   |               |                      |
| Faculty                              |              |                      |              |                   |               |                      |
| Non-Faculty                          | \$94,826     |                      | \$94,826     |                   |               | \$94,826             |
| Faculty Promotion                    |              |                      |              |                   |               |                      |
| Work Study On/Off Campus             |              |                      |              |                   |               |                      |
| TOTAL SALARIES & WAGES:              | \$94,826     | \$0                  | \$94,826     | \$0               | \$0           | \$94,826             |
| OPERATING EXPENSE & EQUIPMENT:       |              |                      |              |                   |               |                      |
| Supplies & Services                  |              |                      |              |                   |               |                      |
| Equipment                            |              |                      |              |                   |               |                      |
| Miscellaneous                        |              |                      |              |                   |               |                      |
| IRT SIMS Distribution                |              |                      |              |                   |               |                      |
| Unmet Budget Needs                   |              |                      |              |                   |               |                      |
| Permanent Technology Allocation      |              |                      |              |                   |               |                      |
| Health Center Fees Realignment       |              |                      |              |                   |               |                      |
| TOTAL OPERATING EXPENSE & EQUIPMENT: | \$0          | \$0                  | \$0          | \$0               | \$0           | \$0                  |
| TOTAL                                | \$94,826     | \$0                  | \$94,826     | \$0               | \$0           | \$94,826             |

| 300020-04990 (0409)                  |              |                      |              |                   |               | Baseline          |
|--------------------------------------|--------------|----------------------|--------------|-------------------|---------------|-------------------|
|                                      | 2022-23 Base | 2022-23 Salary Incr. | 2023-24 Base | 2023-24 Base Adj. | 2023-24 RAP 3 | 2023-24 Adj. Base |
|                                      | FUNDS        | FUNDS                | FUNDS        | FUNDS             | FUNDS         | FUNDS             |
| SALARIES & WAGES:                    |              |                      |              |                   |               |                   |
| Faculty                              |              |                      |              |                   |               |                   |
| Non-Faculty                          | \$295,339    | \$9,768              | \$305,107    |                   |               | \$305,107         |
| Faculty Promotion                    |              |                      |              |                   |               |                   |
| Work Study On/Off Campus             |              |                      |              |                   |               |                   |
| TOTAL SALARIES & WAGES:              | \$295,339    | \$9,768              | \$305,107    | \$0               | \$0           | \$305,107         |
| OPERATING EXPENSE & EQUIPMENT:       |              |                      |              |                   |               |                   |
| Supplies & Services                  |              |                      |              |                   |               |                   |
| Equipment                            |              |                      |              |                   |               |                   |
| Miscellaneous                        |              |                      |              |                   |               |                   |
| IRT SIMS Distribution                |              |                      |              |                   |               |                   |
| Unmet Budget Needs                   |              |                      |              |                   |               |                   |
| Permanent Technology Allocation      | \$651,094    |                      | \$651,094    |                   |               | \$651,094         |
| Health Center Fees Realignment       |              |                      |              |                   |               |                   |
| TOTAL OPERATING EXPENSE & EQUIPMENT: | \$651,094    | \$0                  | \$651,094    | \$0               | \$0           | \$651,094         |
| TOTAL                                | \$946,433    | \$9,768              | \$956,201    | \$0               | \$0           | \$956,201         |

#### 2023-2024 RESOURCE ALLOCATION INFORMATION TECHNOLOGY SERVICES

| 300020-04630 (0409)                  |              |                      |              |                   |               | Strategic Initiative |
|--------------------------------------|--------------|----------------------|--------------|-------------------|---------------|----------------------|
|                                      | 2022-23 Base | 2022-23 Salary Incr. | 2023-24 Base | 2023-24 Base Adj. | 2023-24 RAP 3 | 2023-24 Adj. Base    |
|                                      | FUNDS        | FUNDS                | FUNDS        | FUNDS             | FUNDS         | FUNDS                |
| SALARIES & WAGES                     |              |                      |              |                   |               |                      |
| Faculty                              |              |                      |              |                   |               |                      |
| Non-Faculty                          |              |                      |              |                   |               |                      |
| Faculty Promotion                    |              |                      |              |                   |               |                      |
| Work Study On/Off Campus             |              |                      |              |                   |               |                      |
| TOTAL SALARIES & WAGES:              | \$0          | \$0                  | \$0          | \$0               | \$0           | \$0                  |
| OPERATING EXPENSE & EQUIPMENT:       |              |                      |              |                   |               |                      |
| Supplies & Services                  | \$630,239    |                      | \$630,239    |                   |               | \$630,239            |
| Equipment                            |              |                      |              |                   |               |                      |
| Miscellaneous                        |              |                      |              |                   |               |                      |
| IRT SIMS Distribution                |              |                      |              |                   |               |                      |
| Unmet Budget Needs                   |              |                      |              |                   |               |                      |
| Permanent Technology Allocation      |              |                      |              |                   |               |                      |
| Health Center Fees Realignment       |              |                      |              |                   |               |                      |
| TOTAL OPERATING EXPENSE & EQUIPMENT: | \$630,239    | \$0                  | \$630,239    | \$0               | \$0           | \$630,239            |
| TOTAL                                | \$630,239    | \$0                  | \$630,239    | \$0               | \$0           | \$630,239            |

ITS-5

| 300030 (0607)                        |                       |                               |                       |                            |                        | ITS Project<br>Management  |
|--------------------------------------|-----------------------|-------------------------------|-----------------------|----------------------------|------------------------|----------------------------|
|                                      | 2022-23 Base<br>FUNDS | 2022-23 Salary Incr.<br>FUNDS | 2023-24 Base<br>FUNDS | 2023-24 Base Adj.<br>FUNDS | 2023-24 RAP 3<br>FUNDS | 2023-24 Adj. Base<br>FUNDS |
| SALARIES & WAGES                     |                       |                               |                       |                            |                        |                            |
| Faculty                              |                       |                               |                       |                            |                        |                            |
| Non-Faculty                          | \$188,964             | \$16,104                      | \$205,068             |                            | \$128,580              | \$333,648                  |
| Faculty Promotion                    |                       |                               |                       |                            |                        |                            |
| Work Study On/Off Campus             |                       |                               |                       |                            |                        |                            |
| TOTAL SALARIES & WAGES:              | \$188,964             | \$16,104                      | \$205,068             | \$0                        | \$128,580              | \$333,648                  |
| OPERATING EXPENSE & EQUIPMENT:       |                       |                               |                       |                            |                        |                            |
| Supplies & Services                  | \$1,650               |                               | \$1,650               |                            |                        | \$1,650                    |
| Equipment                            |                       |                               |                       |                            |                        |                            |
| Miscellaneous                        |                       |                               |                       |                            |                        |                            |
| IRT SIMS Distribution                |                       |                               |                       |                            |                        |                            |
| Unmet Budget Needs                   |                       |                               |                       |                            |                        |                            |
| Permanent Technology Allocation      |                       |                               |                       |                            |                        |                            |
| Health Center Fees Realignment       |                       |                               |                       |                            |                        |                            |
| TOTAL OPERATING EXPENSE & EQUIPMENT: | \$1,650               | \$0                           | \$1,650               | \$0                        | \$0                    | \$1,650                    |
| TOTAL                                | \$190,614             | \$16,104                      | \$206,718             | \$0                        | \$128,580              | \$335,298                  |

| 300040 (0607)                        |                       |                               |                       |                            |                        | Enterprise<br>Applications |
|--------------------------------------|-----------------------|-------------------------------|-----------------------|----------------------------|------------------------|----------------------------|
|                                      | 2022-23 Base<br>FUNDS | 2022-23 Salary Incr.<br>FUNDS | 2023-24 Base<br>FUNDS | 2023-24 Base Adj.<br>FUNDS | 2023-24 RAP 3<br>FUNDS | 2023-24 Adj. Base<br>FUNDS |
| SALARIES & WAGES                     |                       |                               |                       |                            |                        |                            |
| Faculty                              |                       |                               |                       |                            |                        |                            |
| Non-Faculty                          | \$1,614,516           | \$51,084                      | \$1,665,600           |                            | \$303,588              | \$1,969,188                |
| Faculty Promotion                    |                       |                               |                       |                            |                        |                            |
| Work Study On/Off Campus             |                       |                               |                       |                            |                        |                            |
| TOTAL SALARIES & WAGES:              | \$1,614,516           | \$51,084                      | \$1,665,600           | \$0                        | \$303,588              | \$1,969,188                |
| OPERATING EXPENSE & EQUIPMENT:       |                       |                               |                       |                            |                        |                            |
| Supplies & Services                  | \$119,943             |                               | \$119,943             |                            |                        | \$119,943                  |
| Equipment                            |                       |                               |                       |                            |                        |                            |
| Miscellaneous                        |                       |                               |                       |                            |                        |                            |
| IRT SIMS Distribution                |                       |                               |                       |                            |                        |                            |
| Unmet Budget Needs                   |                       |                               |                       |                            |                        |                            |
| Permanent Technology Allocation      |                       |                               |                       |                            |                        |                            |
| Health Center Fees Realignment       |                       |                               |                       |                            |                        |                            |
| TOTAL OPERATING EXPENSE & EQUIPMENT: | \$119,943             | \$0                           | \$119,943             | \$0                        | \$0                    | \$119,943                  |
| TOTAL                                | \$1,734,459           | \$51,084                      | \$1,785,543           | \$0                        | \$303,588              | \$2,089,131                |

| 300045 (0607)                        |                       |                               |                       |                            |                        | Accessibility<br>Technology Service |
|--------------------------------------|-----------------------|-------------------------------|-----------------------|----------------------------|------------------------|-------------------------------------|
|                                      | 2022-23 Base<br>FUNDS | 2022-23 Salary Incr.<br>FUNDS | 2023-24 Base<br>FUNDS | 2023-24 Base Adj.<br>FUNDS | 2023-24 RAP 3<br>FUNDS | 2023-24 Adj. Base<br>FUNDS          |
| SALARIES & WAGES                     |                       |                               |                       |                            |                        |                                     |
| Faculty                              |                       |                               |                       |                            |                        |                                     |
| Non-Faculty                          |                       |                               |                       |                            | \$315,956              | \$315,95                            |
| Faculty Promotion                    |                       |                               |                       |                            |                        |                                     |
| Work Study On/Off Campus             |                       |                               |                       |                            |                        |                                     |
| TOTAL SALARIES & WAGES:              | \$0                   | \$0                           | \$0                   | \$0                        | \$315,956              | \$315,950                           |
| OPERATING EXPENSE & EQUIPMENT:       |                       |                               |                       |                            |                        |                                     |
| Supplies & Services                  |                       |                               |                       |                            |                        |                                     |
| Equipment                            |                       |                               |                       |                            |                        |                                     |
| Miscellaneous                        |                       |                               |                       |                            |                        |                                     |
| IRT SIMS Distribution                |                       |                               |                       |                            |                        |                                     |
| Unmet Budget Needs                   |                       |                               |                       |                            |                        |                                     |
| Permanent Technology Allocation      |                       |                               |                       |                            |                        |                                     |
| Health Center Fees Realignment       |                       |                               |                       |                            |                        |                                     |
| FOTAL OPERATING EXPENSE & EQUIPMENT: | \$0                   | \$0                           | \$0                   | \$0                        | \$0                    | S                                   |
| TOTAL                                | \$0                   | \$0                           | \$0                   | \$0                        | \$315,956              | \$315,95                            |

| 300050-06340 (0607)                  |              |                      |              |                   |               | IT Infrastructure<br>Services |
|--------------------------------------|--------------|----------------------|--------------|-------------------|---------------|-------------------------------|
|                                      | 2022-23 Base | 2022-23 Salary Incr. | 2023-24 Base | 2023-24 Base Adj. | 2023-24 RAP 3 | 2023-24 Adj. Base             |
|                                      | FUNDS        | FUNDS                | FUNDS        | FUNDS             | FUNDS         | FUNDS                         |
| SALARIES & WAGES                     |              |                      |              |                   |               |                               |
| Faculty                              |              |                      |              |                   |               |                               |
| Non-Faculty                          | \$1,462,544  | \$77,340             | \$1,539,884  |                   | (\$128,580)   | \$1,411,304                   |
| Faculty Promotion                    |              |                      |              |                   |               |                               |
| Work Study On/Off Campus             |              |                      |              |                   |               |                               |
| TOTAL SALARIES & WAGES:              | \$1,462,544  | \$77,340             | \$1,539,884  | \$0               | (\$128,580)   | \$1,411,304                   |
| OPERATING EXPENSE & EQUIPMENT:       |              |                      |              |                   |               |                               |
| Supplies & Services                  | \$641,910    |                      | \$641,910    |                   |               | \$641,910                     |
| Equipment                            |              |                      |              |                   |               |                               |
| Miscellaneous                        |              |                      |              |                   |               |                               |
| IRT SIMS Distribution                |              |                      |              |                   |               |                               |
| Unmet Budget Needs                   |              |                      |              |                   |               |                               |
| Permanent Technology Allocation      |              |                      |              |                   |               |                               |
| Health Center Fees Realignment       |              |                      |              |                   |               |                               |
| TOTAL OPERATING EXPENSE & EQUIPMENT: | \$641,910    | \$0                  | \$641,910    | \$0               | \$0           | \$641,910                     |
| TOTAL                                | \$2,104,454  | \$77,340             | \$2,181,794  | \$0               | (\$128,580)   | \$2,053,214                   |

| 300051                               |              |                      |              |                   |               | <b>Desktop Services</b> |
|--------------------------------------|--------------|----------------------|--------------|-------------------|---------------|-------------------------|
|                                      | 2022-23 Base | 2022-23 Salary Incr. | 2023-24 Base | 2023-24 Base Adj. | 2023-24 RAP 3 | 2023-24 Adj. Base       |
|                                      | FUNDS        | FUNDS                | FUNDS        | FUNDS             | FUNDS         | FUNDS                   |
| SALARIES & WAGES                     |              |                      |              |                   |               |                         |
| Faculty                              |              |                      |              |                   |               |                         |
| Non-Faculty                          | \$443,672    | \$29,436             | \$473,108    |                   |               | \$473,108               |
| Faculty Promotion                    |              |                      |              |                   |               |                         |
| Work Study On/Off Campus             |              |                      |              |                   |               |                         |
| TOTAL SALARIES & WAGES:              | \$443,672    | \$29,436             | \$473,108    | \$0               | \$0           | \$473,108               |
| OPERATING EXPENSE & EQUIPMENT:       |              |                      |              |                   |               |                         |
| Supplies & Services                  | \$637,158    |                      | \$637,158    |                   |               | \$637,158               |
| Equipment                            |              |                      |              |                   |               |                         |
| Miscellaneous                        |              |                      |              |                   |               |                         |
| IRT SIMS Distribution                |              |                      |              |                   |               |                         |
| Unmet Budget Needs                   |              |                      |              |                   |               |                         |
| Permanent Technology Allocation      |              |                      |              |                   |               |                         |
| Health Center Fees Realignment       |              |                      |              |                   |               |                         |
| TOTAL OPERATING EXPENSE & EQUIPMENT: | \$637,158    | \$0                  | \$637,158    | \$0               | \$0           | \$637,158               |
| TOTAL                                | \$1,080,830  | \$29,436             | \$1,110,266  | \$0               | \$0           | \$1,110,266             |

| 300052                               |                       |                               |                       |                            |                        | Network and<br>Telecom     |
|--------------------------------------|-----------------------|-------------------------------|-----------------------|----------------------------|------------------------|----------------------------|
|                                      | 2022-23 Base<br>FUNDS | 2022-23 Salary Incr.<br>FUNDS | 2023-24 Base<br>FUNDS | 2023-24 Base Adj.<br>FUNDS | 2023-24 RAP 3<br>FUNDS | 2023-24 Adj. Base<br>FUNDS |
| SALARIES & WAGES                     |                       |                               |                       |                            |                        |                            |
| Faculty                              |                       |                               |                       |                            |                        |                            |
| Non-Faculty                          | \$518,528             | \$23,844                      | \$542,372             |                            |                        | \$542,372                  |
| Faculty Promotion                    |                       |                               |                       |                            |                        |                            |
| Work Study On/Off Campus             |                       |                               |                       |                            |                        |                            |
| TOTAL SALARIES & WAGES:              | \$518,528             | \$23,844                      | \$542,372             | \$0                        | \$0                    | \$542,372                  |
| OPERATING EXPENSE & EQUIPMENT:       |                       |                               |                       |                            |                        |                            |
| Supplies & Services                  | \$304,570             |                               | \$304,570             |                            |                        | \$304,570                  |
| Equipment                            |                       |                               |                       |                            |                        |                            |
| Miscellaneous                        |                       |                               |                       |                            |                        |                            |
| IRT SIMS Distribution                |                       |                               |                       |                            |                        |                            |
| Unmet Budget Needs                   |                       |                               |                       |                            |                        |                            |
| Permanent Technology Allocation      |                       |                               |                       |                            |                        |                            |
| Health Center Fees Realignment       |                       |                               |                       |                            |                        |                            |
| TOTAL OPERATING EXPENSE & EQUIPMENT: | \$304,570             | \$0                           | \$304,570             | \$0                        |                        | \$304,570                  |
| TOTAL                                | \$823,098             | \$23,844                      | \$846,942             | \$0                        | \$0                    | \$846,942                  |

| 300060                               |                       |                               |                       |                            |                        | Education<br>Technology Services |
|--------------------------------------|-----------------------|-------------------------------|-----------------------|----------------------------|------------------------|----------------------------------|
|                                      | 2022-23 Base<br>FUNDS | 2022-23 Salary Incr.<br>FUNDS | 2023-24 Base<br>FUNDS | 2023-24 Base Adj.<br>FUNDS | 2023-24 RAP 3<br>FUNDS | 2023-24 Adj. Base<br>FUNDS       |
|                                      | TUNDS                 | TUNDS                         | TUNDS                 | FUNDS                      | FUNDS                  | TUNDS                            |
| SALARIES & WAGES                     |                       |                               |                       |                            |                        |                                  |
| Faculty                              |                       |                               |                       |                            |                        |                                  |
| Non-Faculty                          | \$1,154,544           | \$36,660                      | \$1,191,204           |                            | (\$129,600)            | \$1,061,604                      |
| Faculty Promotion                    |                       |                               |                       |                            |                        |                                  |
| Work Study On/Off Campus             |                       |                               |                       |                            |                        |                                  |
| TOTAL SALARIES & WAGES:              | \$1,154,544           | \$36,660                      | \$1,191,204           | \$0                        | (\$129,600)            | \$1,061,604                      |
| OPERATING EXPENSE & EQUIPMENT:       |                       |                               |                       |                            |                        |                                  |
| Supplies & Services                  | \$7,500               |                               | \$7,500               |                            |                        | \$7,500                          |
| Equipment                            |                       |                               |                       |                            |                        |                                  |
| Miscellaneous                        |                       |                               |                       |                            |                        |                                  |
| IRT SIMS Distribution                |                       |                               |                       |                            |                        |                                  |
| Unmet Budget Needs                   |                       |                               |                       |                            |                        |                                  |
| Permanent Technology Allocation      |                       |                               |                       |                            |                        |                                  |
| Health Center Fees Realignment       |                       |                               |                       |                            |                        |                                  |
| TOTAL OPERATING EXPENSE & EQUIPMENT: | \$7,500               | \$0                           | \$7,500               | \$0                        | \$0                    | \$7,500                          |
| TOTAL                                | \$1,162,044           | \$36,660                      | \$1,198,704           | \$0                        | (\$129,600)            | \$1,069,104                      |

| 300070 (0409)                        |                       |                               |                       |                            |                        | University IT<br>Experience |
|--------------------------------------|-----------------------|-------------------------------|-----------------------|----------------------------|------------------------|-----------------------------|
|                                      | 2022-23 Base<br>FUNDS | 2022-23 Salary Incr.<br>FUNDS | 2023-24 Base<br>FUNDS | 2023-24 Base Adj.<br>FUNDS | 2023-24 RAP 3<br>FUNDS | 2023-24 Adj. Base<br>FUNDS  |
| SALARIES & WAGES                     |                       |                               |                       |                            |                        |                             |
| Faculty                              |                       |                               |                       |                            |                        |                             |
| Non-Faculty                          | \$1,888,945           | \$66,216                      | \$1,955,161           |                            | (\$569,544)            | \$1,385,617                 |
| Faculty Promotion                    |                       |                               |                       |                            |                        |                             |
| Work Study On/Off Campus             |                       |                               |                       |                            |                        |                             |
| TOTAL SALARIES & WAGES:              | \$1,888,945           | \$66,216                      | \$1,955,161           | \$0                        | (\$569,544)            | \$1,385,617                 |
| OPERATING EXPENSE & EQUIPMENT:       |                       |                               |                       |                            |                        |                             |
| Supplies & Services                  | \$348,290             |                               | \$348,290             |                            |                        | \$348,290                   |
| Equipment                            |                       |                               |                       |                            |                        |                             |
| Miscellaneous                        |                       |                               |                       |                            |                        |                             |
| IRT SIMS Distribution                |                       |                               |                       |                            |                        |                             |
| Unmet Budget Needs                   |                       |                               |                       |                            |                        |                             |
| Permanent Technology Allocation      |                       |                               |                       |                            |                        |                             |
| Health Center Fees Realignment       |                       |                               |                       |                            |                        |                             |
| TOTAL OPERATING EXPENSE & EQUIPMENT: | \$348,290             | \$0                           | \$348,290             | \$0                        | \$0                    | \$348,29                    |
| TOTAL                                | \$2,237,235           | \$66,216                      | \$2,303,451           | \$0                        | (\$569,544)            | \$1,733,907                 |

| 300080 (0607)                        |                       |                               |                       |                            |                        | ITS Security &<br>Compliance |
|--------------------------------------|-----------------------|-------------------------------|-----------------------|----------------------------|------------------------|------------------------------|
|                                      | 2022-23 Base<br>FUNDS | 2022-23 Salary Incr.<br>FUNDS | 2023-24 Base<br>FUNDS | 2023-24 Base Adj.<br>FUNDS | 2023-24 RAP 3<br>FUNDS | 2023-24 Adj. Base<br>FUNDS   |
| SALARIES & WAGES                     |                       |                               |                       |                            |                        |                              |
| Faculty                              |                       |                               |                       |                            |                        |                              |
| Non-Faculty                          | \$450,288             | \$31,524                      | \$481,812             |                            | \$25,000               | \$506,812                    |
| Faculty Promotion                    |                       |                               |                       |                            |                        |                              |
| Work Study On/Off Campus             |                       |                               |                       |                            |                        |                              |
| TOTAL SALARIES & WAGES:              | \$450,288             | \$31,524                      | \$481,812             | \$0                        | \$25,000               | \$506,812                    |
| OPERATING EXPENSE & EQUIPMENT:       |                       |                               |                       |                            |                        |                              |
| Supplies & Services                  | \$100,185             |                               | \$100,185             |                            |                        | \$100,185                    |
| Equipment                            |                       |                               |                       |                            |                        |                              |
| Miscellaneous                        |                       |                               |                       |                            |                        |                              |
| IRT SIMS Distribution                |                       |                               |                       |                            |                        |                              |
| Unmet Budget Needs                   |                       |                               |                       |                            |                        |                              |
| Permanent Technology Allocation      |                       |                               |                       |                            |                        |                              |
| Health Center Fees Realignment       |                       |                               |                       |                            |                        |                              |
| TOTAL OPERATING EXPENSE & EQUIPMENT: | \$100,185             | \$0                           | \$100,185             | \$0                        | \$0                    | \$100,185                    |
| TOTAL                                | \$550,473             | \$31,524                      | \$581,997             | \$0                        | \$25,000               | \$606,997                    |