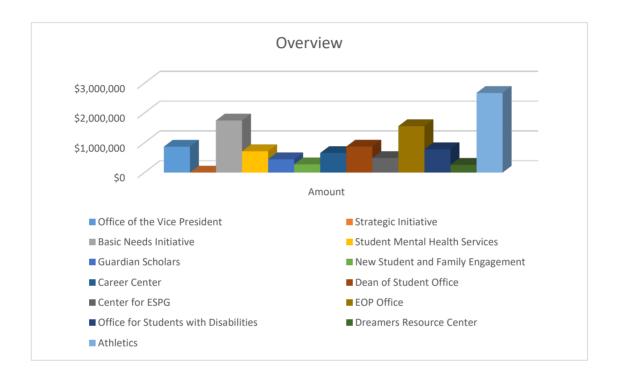

### **TABLE OF CONTENTS**

| ار | ONSOLIDATION                                   | 1  |
|----|------------------------------------------------|----|
|    | 400000 - Office of the Vice President          | 2  |
|    | 400010 - Strategic Initiative                  | 3  |
|    | 400020 - Basic Needs Initiative                | 4  |
|    | 400030 - Student Mental Health Services        | 5  |
|    | 400050 - Guardian Scholars                     | 6  |
|    | 400120 - New Student and Family Engagement     | 7  |
|    | 400130 - Career Center                         | 8  |
|    | 400200 - Dean of Students Office               | 9  |
|    | 400205 - Center for ESPG                       | 10 |
|    | 400210 - EOP Office                            | 11 |
|    | 400240 - Office for Students with Disabilities | 12 |
|    | 400255 - Dreamers Resource Center              | 13 |
|    | 400300 - Athletics                             | 14 |

### 2023-2024 RESOURCE ALLOCATION STUDENT LIFE

Consolidation

| 2022-23 Base | 2022-23 Salary Incr.                                             | 2023-24 Base                                                                                       | 2023-24 Base Adj.                                                                                                                                                                         | 2023-24 RAP 3                                                                                                                                                                                                                                                                                                                                  | 2023-24 Adj. Base                                                                                                                                                                                                                                                                      |
|--------------|------------------------------------------------------------------|----------------------------------------------------------------------------------------------------|-------------------------------------------------------------------------------------------------------------------------------------------------------------------------------------------|------------------------------------------------------------------------------------------------------------------------------------------------------------------------------------------------------------------------------------------------------------------------------------------------------------------------------------------------|----------------------------------------------------------------------------------------------------------------------------------------------------------------------------------------------------------------------------------------------------------------------------------------|
| FUNDS        | FUNDS                                                            | FUNDS                                                                                              | FUNDS                                                                                                                                                                                     | FUNDS                                                                                                                                                                                                                                                                                                                                          | FUNDS                                                                                                                                                                                                                                                                                  |
|              |                                                                  |                                                                                                    |                                                                                                                                                                                           |                                                                                                                                                                                                                                                                                                                                                |                                                                                                                                                                                                                                                                                        |
| \$1,310,082  | \$100,878                                                        | \$1,410,960                                                                                        |                                                                                                                                                                                           | \$538,543                                                                                                                                                                                                                                                                                                                                      | \$1,949,503                                                                                                                                                                                                                                                                            |
| 5,596,385    | 362,736                                                          | 5,959,121                                                                                          |                                                                                                                                                                                           | 869,159                                                                                                                                                                                                                                                                                                                                        | 6,828,280                                                                                                                                                                                                                                                                              |
|              |                                                                  |                                                                                                    |                                                                                                                                                                                           |                                                                                                                                                                                                                                                                                                                                                |                                                                                                                                                                                                                                                                                        |
|              |                                                                  |                                                                                                    |                                                                                                                                                                                           |                                                                                                                                                                                                                                                                                                                                                |                                                                                                                                                                                                                                                                                        |
| \$6,906,467  | \$463,614                                                        | \$7,370,081                                                                                        | \$0                                                                                                                                                                                       | \$1,407,702                                                                                                                                                                                                                                                                                                                                    | \$8,777,783                                                                                                                                                                                                                                                                            |
|              |                                                                  |                                                                                                    |                                                                                                                                                                                           |                                                                                                                                                                                                                                                                                                                                                |                                                                                                                                                                                                                                                                                        |
| \$3,287,318  |                                                                  | \$3,287,318                                                                                        | \$745,000                                                                                                                                                                                 | (\$1,471,188)                                                                                                                                                                                                                                                                                                                                  | \$2,561,130                                                                                                                                                                                                                                                                            |
| 14,549       |                                                                  | 14,549                                                                                             |                                                                                                                                                                                           |                                                                                                                                                                                                                                                                                                                                                | 14,549                                                                                                                                                                                                                                                                                 |
|              |                                                                  |                                                                                                    |                                                                                                                                                                                           |                                                                                                                                                                                                                                                                                                                                                |                                                                                                                                                                                                                                                                                        |
|              |                                                                  |                                                                                                    |                                                                                                                                                                                           |                                                                                                                                                                                                                                                                                                                                                |                                                                                                                                                                                                                                                                                        |
|              |                                                                  |                                                                                                    |                                                                                                                                                                                           |                                                                                                                                                                                                                                                                                                                                                |                                                                                                                                                                                                                                                                                        |
|              |                                                                  |                                                                                                    |                                                                                                                                                                                           |                                                                                                                                                                                                                                                                                                                                                |                                                                                                                                                                                                                                                                                        |
|              |                                                                  |                                                                                                    |                                                                                                                                                                                           |                                                                                                                                                                                                                                                                                                                                                |                                                                                                                                                                                                                                                                                        |
|              |                                                                  |                                                                                                    |                                                                                                                                                                                           |                                                                                                                                                                                                                                                                                                                                                |                                                                                                                                                                                                                                                                                        |
|              |                                                                  |                                                                                                    |                                                                                                                                                                                           |                                                                                                                                                                                                                                                                                                                                                |                                                                                                                                                                                                                                                                                        |
|              |                                                                  |                                                                                                    |                                                                                                                                                                                           |                                                                                                                                                                                                                                                                                                                                                |                                                                                                                                                                                                                                                                                        |
|              |                                                                  |                                                                                                    |                                                                                                                                                                                           |                                                                                                                                                                                                                                                                                                                                                |                                                                                                                                                                                                                                                                                        |
|              |                                                                  |                                                                                                    |                                                                                                                                                                                           |                                                                                                                                                                                                                                                                                                                                                |                                                                                                                                                                                                                                                                                        |
|              |                                                                  |                                                                                                    |                                                                                                                                                                                           |                                                                                                                                                                                                                                                                                                                                                |                                                                                                                                                                                                                                                                                        |
|              |                                                                  |                                                                                                    |                                                                                                                                                                                           |                                                                                                                                                                                                                                                                                                                                                |                                                                                                                                                                                                                                                                                        |
|              |                                                                  |                                                                                                    |                                                                                                                                                                                           |                                                                                                                                                                                                                                                                                                                                                |                                                                                                                                                                                                                                                                                        |
| \$3,301,867  | \$0                                                              | \$3,301,867                                                                                        | \$745,000                                                                                                                                                                                 | (\$1,471,188)                                                                                                                                                                                                                                                                                                                                  | \$2,575,679                                                                                                                                                                                                                                                                            |
| \$10,208,334 | \$463,614                                                        | \$10,671,948                                                                                       | \$745,000                                                                                                                                                                                 | (\$63,486)                                                                                                                                                                                                                                                                                                                                     | \$11,353,462                                                                                                                                                                                                                                                                           |
|              | \$1,310,082<br>5,596,385<br>\$6,906,467<br>\$3,287,318<br>14,549 | \$1,310,082 \$100,878 \$5,596,385 362,736 \$6,906,467 \$463,614 \$3,287,318 14,549 \$3,301,867 \$6 | FUNDS FUNDS FUNDS  \$1,310,082 \$100,878 \$1,410,960 5,596,385 362,736 5,959,121  \$6,906,467 \$463,614 \$7,370,081  \$3,287,318 \$3,287,318 14,549 \$14,549  \$3,301,867 \$0 \$3,301,867 | FUNDS         FUNDS         FUNDS           \$1,310,082         \$100,878         \$1,410,960           \$5,596,385         362,736         5,959,121           \$6,906,467         \$463,614         \$7,370,081         \$0           \$3,287,318         \$3,287,318         \$745,000           \$14,549         \$14,549         \$14,549 | FUNDS FUNDS FUNDS FUNDS FUNDS FUNDS  \$1,310,082 \$100,878 \$1,410,960 \$538,543 \$69,159 \$6,906,467 \$463,614 \$7,370,081 \$0 \$1,407,702 \$3,287,318 \$3,287,318 \$3,287,318 \$14,549 \$114,549 \$14,549 \$14,549 \$14,549 \$14,549 \$14,549 \$14,549 \$15745,000 \$(\$1,471,188)\$ |