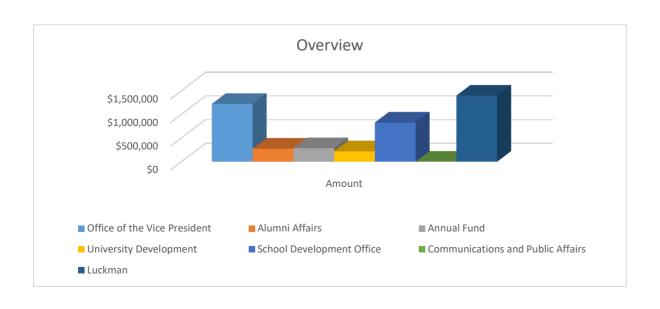

### **TABLE OF CONTENTS**

| CONSOLIDATION                              | 1 |
|--------------------------------------------|---|
| 600000 - Office of the Vice President      | 2 |
| 600005 - Alumni Affairs                    | 3 |
| 600015 - Annual Fund                       | 4 |
| 600020 - University Development            | 5 |
| 600025 - School Development Office         | 6 |
| 600040 - Communications and Public Affairs | 7 |
| 600050 - Luckman                           | 8 |

Office of the Vice
600000 (0601)
President

|                                      | 2022-23 Base | 2022-23 Salary Incr. | 2023-24 Base | 2023-24 Base Adj. | 2023-24 RAP 3 | 2023-24 Adj. Base |
|--------------------------------------|--------------|----------------------|--------------|-------------------|---------------|-------------------|
|                                      | FUNDS        | FUNDS                | FUNDS        | FUNDS             | FUNDS         | FUNDS             |
|                                      |              |                      |              |                   |               |                   |
| SALARIES & WAGES:                    |              |                      |              |                   |               |                   |
| Faculty                              |              |                      |              |                   |               |                   |
| Non-Faculty                          | \$871,215    | \$44,100             | \$915,315    |                   |               | \$915,315         |
| Faculty Promotion                    |              |                      |              |                   |               |                   |
| Work Study On/Off Campus             |              |                      |              |                   |               |                   |
| TOTAL SALARIES & WAGES:              | \$871,215    | \$44,100             | \$915,315    | \$0               | \$0           | \$915,315         |
| OPERATING EXPENSE & EQUIPMENT:       |              |                      |              |                   |               |                   |
| Supplies & Services                  | \$305,499    |                      | \$305,499    |                   |               | \$305,499         |
| Equipment                            |              |                      |              |                   |               |                   |
| Miscellaneous                        |              |                      |              |                   |               |                   |
| Unmet Budget Needs                   |              |                      |              |                   |               |                   |
| TOTAL OPERATING EXPENSE & EQUIPMENT: | \$305,499    | \$0                  | \$305,499    | \$0               | \$0           | \$305,499         |
| TOTAL                                | \$1,176,714  | \$44,100             | \$1,220,814  | \$0               | \$0           | \$1,220,814       |

600005 (0605) Alumni Affairs

| . ,                                  | 2022-23 Base | 2022-23 Salary Incr. | 2023-24 Base | 2023-24 Base Adj. | 2023-24 RAP 3 | 2023-24 Adj. Base |
|--------------------------------------|--------------|----------------------|--------------|-------------------|---------------|-------------------|
|                                      | FUNDS        | FUNDS                | FUNDS        | FUNDS             | FUNDS         | FUNDS             |
|                                      |              |                      |              |                   |               |                   |
| SALARIES & WAGES:                    |              |                      |              |                   |               |                   |
| Faculty                              |              |                      |              |                   |               |                   |
| Non-Faculty                          | \$253,920    | \$20,928             | \$274,848    |                   |               | \$274,848         |
| Faculty Promotion                    |              |                      |              |                   |               |                   |
| Work Study On/Off Campus             |              |                      |              |                   |               |                   |
| TOTAL SALARIES & WAGES:              | \$253,920    | \$20,928             | \$274,848    | \$0               | \$0           | \$274,848         |
| OPERATING EXPENSE & EQUIPMENT:       |              |                      |              |                   |               |                   |
| Supplies & Services                  |              |                      |              |                   |               |                   |
| Equipment                            |              |                      |              |                   |               |                   |
| Miscellaneous                        |              |                      |              |                   |               |                   |
| Unmet Budget Needs                   |              |                      |              |                   |               |                   |
| TOTAL OPERATING EXPENSE & EQUIPMENT: | \$0          | \$0                  | \$0          | \$0               | \$0           | \$0               |
| TOTAL                                | \$253,920    | \$20,928             | \$274,848    | \$0               | \$0           | \$274,848         |

600015 (0605) Annual Fund

| . ,                                  | 2022-23 Base | 2022-23 Salary Incr. | 2023-24 Base | 2023-24 Base Adj. | 2023-24 RAP 3 | 2023-24 Adj. Base |
|--------------------------------------|--------------|----------------------|--------------|-------------------|---------------|-------------------|
|                                      | FUNDS        | FUNDS                | FUNDS        | FUNDS             | FUNDS         | FUNDS             |
| SALARIES & WAGES:                    |              |                      |              |                   |               |                   |
| Faculty                              |              |                      |              |                   |               |                   |
| Non-Faculty                          | \$232,064    | \$3,192              | \$235,256    |                   |               | \$235,256         |
| Faculty Promotion                    |              |                      |              |                   |               |                   |
| Work Study On/Off Campus             |              |                      |              |                   |               |                   |
| TOTAL SALARIES & WAGES:              | \$232,064    | \$3,192              | \$235,256    | \$0               | \$0           | \$235,256         |
| OPERATING EXPENSE & EQUIPMENT:       |              |                      |              |                   |               |                   |
| Supplies & Services                  | \$50,000     |                      | \$50,000     |                   |               | \$50,000          |
| Equipment                            |              |                      |              |                   |               |                   |
| Miscellaneous                        |              |                      |              |                   |               |                   |
| Unmet Budget Needs                   |              |                      |              |                   |               |                   |
| TOTAL OPERATING EXPENSE & EQUIPMENT: | \$50,000     | \$0                  | \$50,000     | \$0               | \$0           | \$50,000          |
| TOTAL                                | \$282,064    | \$3,192              | \$285,256    | \$0               | \$0           | \$285,256         |

University 600020 (0605) Development

|                                      | 2022-23 Base | 2022-23 Salary Incr. | 2023-24 Base | 2023-24 Base Adj. | 2023-24 RAP 3 | 2023-24 Adj. Base |
|--------------------------------------|--------------|----------------------|--------------|-------------------|---------------|-------------------|
|                                      | FUNDS        | FUNDS                | FUNDS        | FUNDS             | FUNDS         | FUNDS             |
|                                      |              |                      |              |                   |               |                   |
| SALARIES & WAGES:                    |              |                      |              |                   |               |                   |
| Faculty                              |              |                      |              |                   |               |                   |
| Non-Faculty                          | \$175,554    | \$19,476             | \$195,030    |                   |               | \$195,030         |
| Faculty Promotion                    |              |                      |              |                   |               |                   |
| Work Study On/Off Campus             |              |                      |              |                   |               |                   |
| TOTAL SALARIES & WAGES:              | \$175,554    | \$19,476             | \$195,030    | \$0               | \$0           | \$195,030         |
| OPERATING EXPENSE & EQUIPMENT:       |              |                      |              |                   |               |                   |
| Supplies & Services                  | \$23,134     |                      | \$23,134     |                   |               | \$23,134          |
| Equipment                            |              |                      |              |                   |               |                   |
| Miscellaneous                        |              |                      |              |                   |               |                   |
| Unmet Budget Needs                   |              |                      |              |                   |               |                   |
| TOTAL OPERATING EXPENSE & EQUIPMENT: | \$23,134     | \$0                  | \$23,134     | \$0               | \$0           | \$23,134          |
| TOTAL                                | \$198,688    | \$19,476             | \$218,164    | \$0               | \$0           | \$218,164         |

## 2023-2024 RESOURCE ALLOCATION UNIVERSITY ADVANCEMENT

600025 (0605)

School Development Office

|                                      | 2022-23 Base | 2022-23 Salary Incr. | 2023-24 Base | 2023-24 Base Adj. | 2023-24 RAP 3 | 2023-24 Adj. Base |
|--------------------------------------|--------------|----------------------|--------------|-------------------|---------------|-------------------|
|                                      | FUNDS        | FUNDS                | FUNDS        | FUNDS             | FUNDS         | FUNDS             |
|                                      |              |                      |              |                   |               |                   |
| SALARIES & WAGES:                    |              |                      |              |                   |               |                   |
| Faculty                              |              |                      |              |                   |               |                   |
| Non-Faculty                          | \$792,465    | \$34,692             | \$827,157    |                   |               | \$827,157         |
| Faculty Promotion                    |              |                      |              |                   |               |                   |
| Work Study On/Off Campus             |              |                      |              |                   |               |                   |
| TOTAL SALARIES & WAGES:              | \$792,465    | \$34,692             | \$827,157    | \$0               | \$0           | \$827,157         |
| OPERATING EXPENSE & EQUIPMENT:       |              |                      |              |                   |               |                   |
| Supplies & Services                  |              |                      |              |                   |               |                   |
| Equipment                            |              |                      |              |                   |               |                   |
| Miscellaneous                        |              |                      |              |                   |               |                   |
| Unmet Budget Needs                   |              |                      |              |                   |               |                   |
| TOTAL OPERATING EXPENSE & EQUIPMENT: | \$0          | \$0                  | \$0          | \$0               | \$0           | \$0               |
| TOTAL                                | \$792,465    | \$34,692             | \$827,157    | \$0               | \$0           | \$827,157         |

## 2023-2024 RESOURCE ALLOCATION UNIVERSITY ADVANCEMENT

600040 (0605)

| 600040 (0605)                        |              |                      |              |                   |               | Public Affairs    |
|--------------------------------------|--------------|----------------------|--------------|-------------------|---------------|-------------------|
|                                      | 2022-23 Base | 2022-23 Salary Incr. | 2023-24 Base | 2023-24 Base Adj. | 2023-24 RAP 3 | 2023-24 Adj. Base |
|                                      | FUNDS        | FUNDS                | FUNDS        | FUNDS             | FUNDS         | FUNDS             |
| SALARIES & WAGES:                    |              |                      |              |                   |               |                   |
| Faculty                              |              |                      |              |                   |               |                   |
| Non-Faculty                          | \$774,618    | \$73,068             | \$847,686    |                   | (\$847,686)   |                   |
| Faculty Promotion                    |              |                      |              |                   |               |                   |
| Work Study On/Off Campus             |              |                      |              |                   |               |                   |
| TOTAL SALARIES & WAGES:              | \$774,618    | \$73,068             | \$847,686    | \$0               | (\$847,686)   | \$0               |
| OPERATING EXPENSE & EQUIPMENT:       |              |                      |              |                   |               |                   |
| Supplies & Services                  | \$209,570    |                      | \$209,570    |                   | (\$209,570)   |                   |
| Equipment                            | 5,649        |                      | 5,649        |                   | (5,649)       |                   |
| Miscellaneous                        |              |                      |              |                   |               |                   |
| Unmet Budget Needs                   |              |                      |              |                   |               |                   |
| TOTAL OPERATING EXPENSE & EQUIPMENT: | \$215,219    | \$0                  | \$215,219    | \$0               | (\$215,219)   | \$0               |
| TOTAL                                | \$989,837    | \$73,068             | \$1,062,905  | \$0               | (\$1,062,905) | \$0               |

## 2023-2024 RESOURCE ALLOCATION UNIVERSITY ADVANCEMENT

Luckman 600050 2022-23 Base 2022-23 Salary Incr. 2023-24 Adj. Base 2023-24 Base 2023-24 Base Adj. 2023-24 RAP 3 **FUNDS** FUNDS **FUNDS FUNDS FUNDS** FUNDS SALARIES & WAGES: Faculty Non-Faculty \$631,230 \$21,108 \$652,338 \$652,338 Faculty Promotion Work Study On/Off Campus \$631,230 \$21,108 \$652,338 **\$0 \$0** \$652,338 TOTAL SALARIES & WAGES: OPERATING EXPENSE & EQUIPMENT: Supplies & Services \$744,210 \$744,210 \$744,210 Equipment Miscellaneous Unmet Budget Needs **\$0** TOTAL OPERATING EXPENSE & EQUIPMENT: \$744,210 \$0 \$744,210 **\$0** \$744,210 TOTAL \$1,375,440 \$21,108 \$1,396,548 \$0 \$0 \$1,396,548